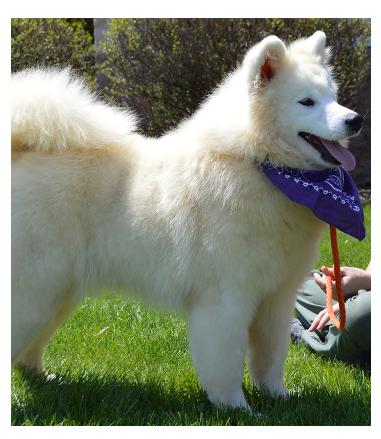

# Amethyst Sky

#### 1-year-old female, 34lbs

Moderately social, energetic, curious. Needs a short time to adjust to new people.

Will need house-training, frequent grooming, and lots of exercise.

Amethyst Sky's professional grooming generously donated by Melanie Lachecki of PetLuv Mobile Grooming.